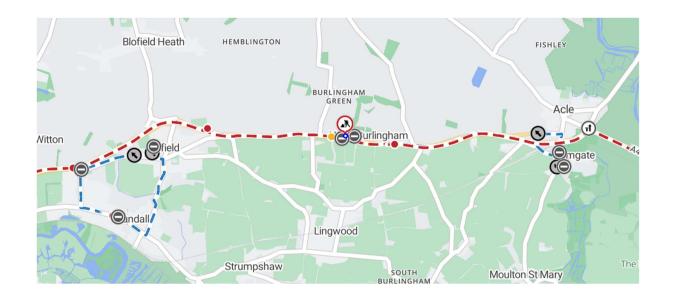

Alternative route will be signed onsite at all times.

If necessary, the restriction could run for a maximum period of 18 months from the date of the Order.

Penalty: £1000 maximum fine on conviction and/or endorsement for contravention.