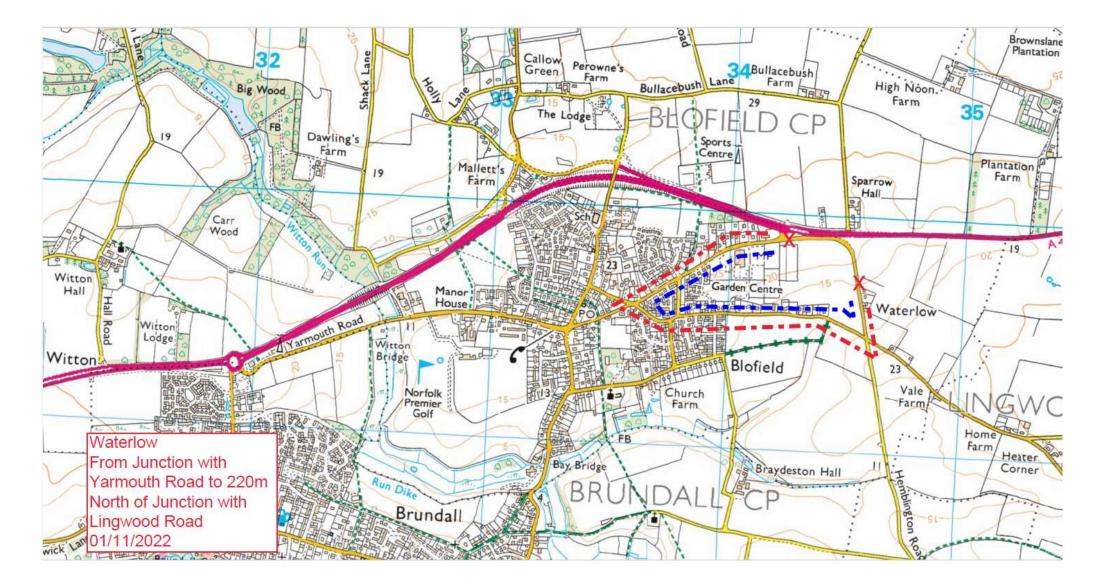

#### Where: Waterlow Blofield

This closure is at the junction with Lingwood Road and Yarmouth Road. The road to the south will remain open only for residents of Waterlow. **When:** 6am, Monday 4 September 2023.

### Diversion route (shown in diagram 1):

- Lingwood Road
- Yarmouth Road

**Where:** Yarmouth Road, Blofield between its junction with A47 and Norwich Camping and Leisure.

Access to addresses on Yarmouth Road will have access via Blofield village. **When:** 6am, Monday 4 September 2023.

# Diagram 1: