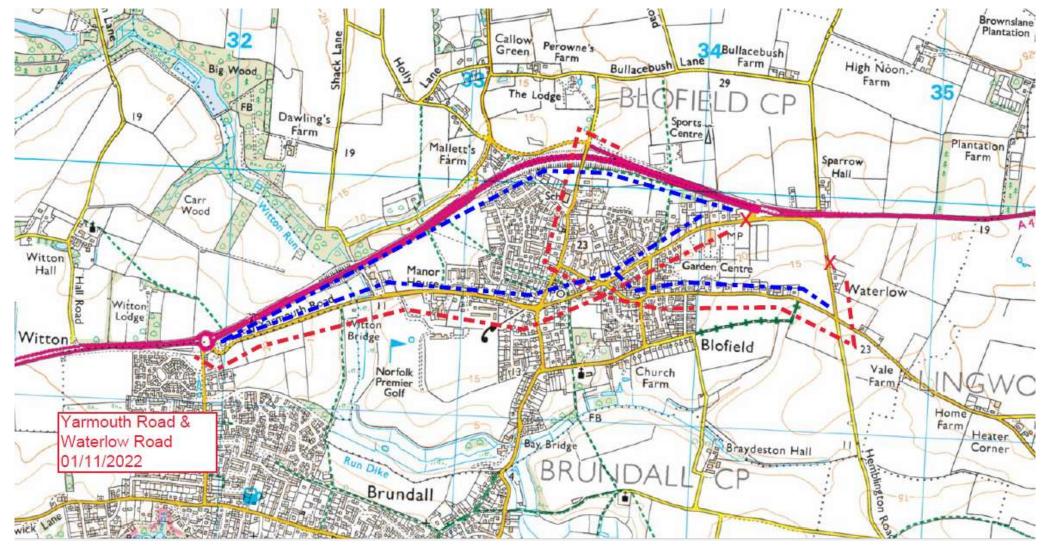

### Diversion route (shown in diagram 1):

- Lingwood Road
- Yarmouth Road

**Where:** Yarmouth Road, Blofield between its junction with A47 and Norwich Camping and Leisure.

Access to addresses on Yarmouth Road will have access via Blofield village. **When:** 6am, Monday 4 September 2023.

#### Diversion route (shown in diagram 2):

- Westbound traffic travelling on the A47 from Acle towards Blofield continue to the roundabout signposted Brundall/Blofield and take the first exit to Yarmouth Road and continue through Blofield village.
- Eastbound traffic travelling A47 from Norwich towards Blofield at the roundabout signposted Brundall/Blofield take the second exit to Yarmouth Road and continue through Blofield village.

# Diagram 2: